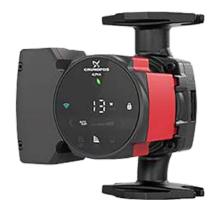

## **ALPHA, North America**

Suitable for: HVAC: Heating; Plumbing: Hot Water Recirculation; District Heating; Residential hot water recirculation; Industrial Heating.

ALPHA are high-efficiency variable speed circulators designed for circulating liquids in heating and domestic hot-water recirculation systems. The pumps are simple, fast, and easy to install and operate.