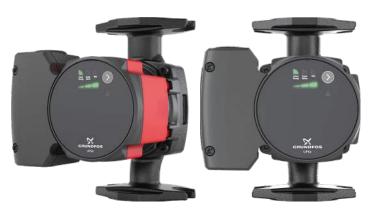

## **UPSe 15-58 F**

Suitable for Commercial and Domestic Heating UPSe is a high-efficiency circulator designed for heating systems. It offers high energy savings compared to traditional non-ECM pumps and three control modes that make it suitable for any heating application.