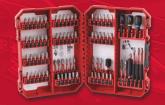

#### NEW LOWER PRICE ON SELECT ACCESSORIES

Valid 5.5.25 - 6.30.25

\$3099 WAS NOW SEAPE **\$5 SAVINGS** 

48-32-4094 80PC SHOCKWAVE Impact Duty<sup>™</sup> Driver Bit Set

NOW SEADE \$3 SAVINGS

WAS

48-89-4631 23PC SHOCKWAVE Impact Duty™ RED HELIX™ Titanium Drill Bit Set