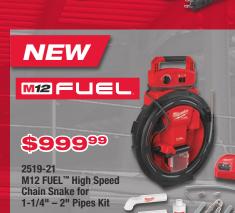

FASTEST, SETUP TO FINISH WORK ANYWHERE

?

EASIEST

2.5" SCH 10

GROOVES

PER CHARGE

WAY TO GROOVE

UP TO

## PLUMBING

MAY 5 - AUGUST 3, 2025 WHILE SUPPLIES LAST

# RINGER



2927-22 M18 FUEL<sup>™</sup> RINGER<sup>™</sup> Roll Groover for 1-1/4" - 4 Sch 10/40, 6" Sch 10 SHIPS MAY 2025

#### \$4,999<sup>99</sup>

M18 FUEL<sup>™</sup> RINGER<sup>™</sup> Roll Groover for 2" - 6" Sch 10/40

**COMING Q3 2025** 

## NEW



\$119<sup>97</sup> 48-22-1006 Pipe Diameter Tape Measure

CHIC

SHIPS MAY 2025



Google Play

\$399

2940-20 M18<sup>™</sup> Brushless Stick **Transfer Pump** (Tool Only)





NEW



NEW M12 COMPACT INSPECTION CAMERA KITS





## \$1,749

SHIPS JULY 2025

3971-20 M12<sup>™</sup> Wireless Monitor



### CLEAREST IMAGE. EASIEST INSPECTIONS.

PROMOTIONS VALID FROM MAY 5 - AUGUST 3, 2025. WHILE SUPPLIES LAST. MILWAUKEE® TOOL RESERVES THE RIGHT TO CORRECT ERRORS, LIMIT QUANTITIES, AND TERMINATE ANY OFFER AT ANY TIME. E-REBATES CAN BE REDEEMED AT WWW.MILWAUKEETOOL.COM/E-REBATE/PE.

App Store





#### NEW LOWER PRICE ON SELECT ACCESSORIES

Valid 5.5.25 - 6.30.25



\$3099 WAS NOW SEAPE **\$5 SAVINGS** 

48-32-4094 80PC SHOCKWAVE Impact Duty<sup>™</sup> Driver Bit Set



NOW SEADE \$3 SAVINGS

WAS

48-89-4631 23PC SHOCKWAVE Impact Duty™ RED HELIX™ Titanium Drill Bit Set

\$3797



\$2597 WAS STOP NOW \$6 SAVINGS

49-56-0501 2PK 1/4" Diamond Max™ Hole Saw Bits



SP