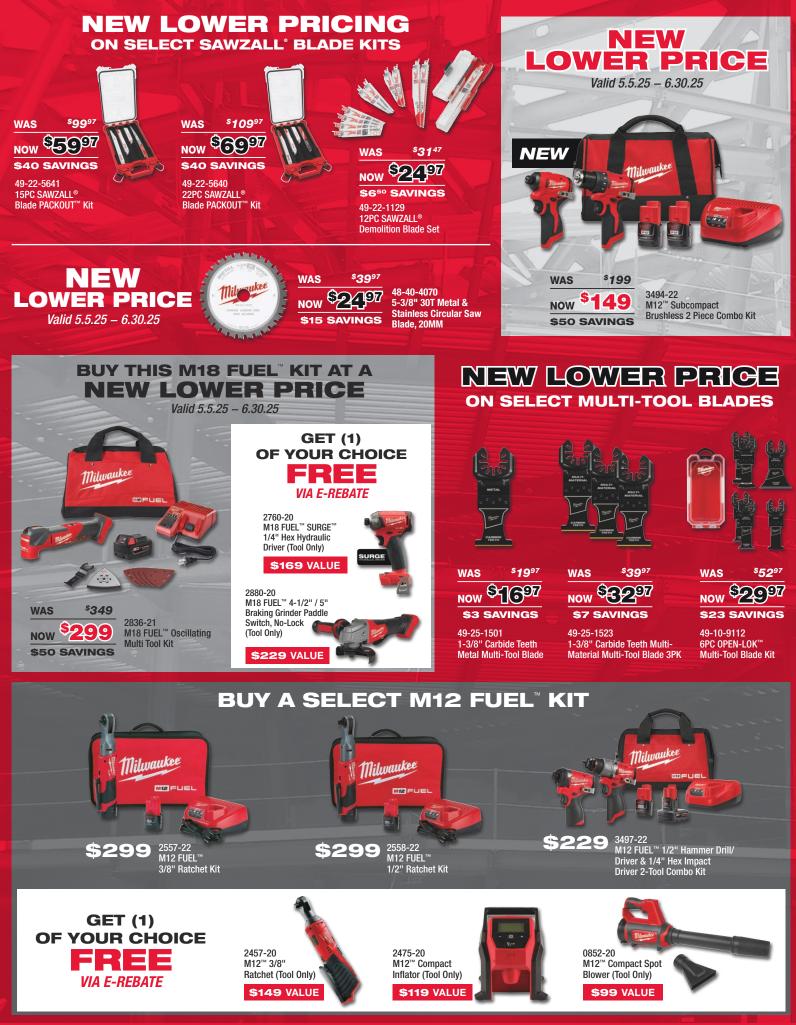

#### NEW LOWER PRICE ON SELECT ACCESSORIES

Valid 5.5.25 - 6.30.25

\$3099 WAS NOW SEAPE **\$5 SAVINGS** 

48-32-4094 80PC SHOCKWAVE Impact Duty<sup>™</sup> Driver Bit Set

NOW SEADE \$3 SAVINGS

WAS

48-89-4631 23PC SHOCKWAVE Impact Duty™ RED HELIX™ Titanium Drill Bit Set

\$3797

\$2597 WAS STOP NOW \$6 SAVINGS

49-56-0501 2PK 1/4" Diamond Max™ Hole Saw Bits

SPO 97 NOW **\$10 SAVINGS** 

49-56-0500 3PC Diamond Max Hole Saw Bit Set

WAS

NOW SOCOT \$30 SAVINGS

48-32-4082 100PC SHOCKWAVE™ PACKOUT<sup>™</sup> Kit

WAS \$13997 NOW SECOT \$50 SAVINGS

49-22-5606 10PC HOLE DOZER<sup>™</sup> Bi-Metal Hole Saw Kit w/ PACKOUT<sup>™</sup> **Compact Organizer** 

Valid 5.5.25 - 6.30.25