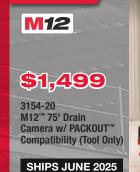

FASTEST, SETUP TO FINISH WORK ANYWHERE

?

EASIEST

2.5" SCH 10

GROOVES

PER CHARGE

WAY TO GROOVE

UP TO

## PLUMBING

MAY 5 - AUGUST 3, 2025 WHILE SUPPLIES LAST

# RINGER



2927-22 M18 FUEL<sup>™</sup> RINGER<sup>™</sup> Roll Groover for 1-1/4" - 4 Sch 10/40, 6" Sch 10 SHIPS MAY 2025

#### \$4,999<sup>99</sup>

M18 FUEL<sup>™</sup> RINGER<sup>™</sup> Roll Groover for 2" - 6" Sch 10/40

**COMING Q3 2025** 

## NEW



\$119<sup>97</sup> 48-22-1006 Pipe Diameter Tape Measure

CHIC

SHIPS MAY 2025



Google Play

\$399

2940-20 M18<sup>™</sup> Brushless Stick **Transfer Pump** (Tool Only)





NEW



NEW M12 COMPACT INSPECTION CAMERA KITS





## \$1,749

SHIPS JULY 2025

3971-20 M12<sup>™</sup> Wireless Monitor



### CLEAREST IMAGE. EASIEST INSPECTIONS.

PROMOTIONS VALID FROM MAY 5 - AUGUST 3, 2025. WHILE SUPPLIES LAST. MILWAUKEE® TOOL RESERVES THE RIGHT TO CORRECT ERRORS, LIMIT QUANTITIES, AND TERMINATE ANY OFFER AT ANY TIME. E-REBATES CAN BE REDEEMED AT WWW.MILWAUKEETOOL.COM/E-REBATE/PE.

App Store





#### NEW LOWER PRICE ON SELECT ACCESSORIES

Valid 5.5.25 - 6.30.25



\$3099 WAS NOW SEAPE **\$5 SAVINGS** 

48-32-4094 80PC SHOCKWAVE Impact Duty<sup>™</sup> Driver Bit Set



NOW SEADE \$3 SAVINGS

WAS

48-89-4631 23PC SHOCKWAVE Impact Duty™ RED HELIX™ Titanium Drill Bit Set

\$3797



\$2597 WAS STOP NOW \$6 SAVINGS

49-56-0501 2PK 1/4" Diamond Max™ Hole Saw Bits



SPO