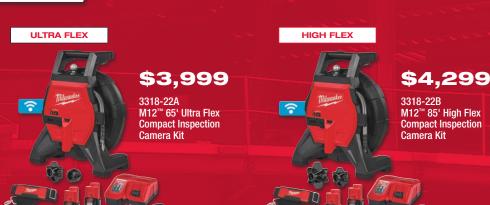

# RINGER

2927-22 M18 FUEL<sup>™</sup> RINGER<sup>™</sup> Roll Groover for 1-1/4" - 4 Sch 10/40, 6" Sch 10 SHIPS MAY 2025

#### \$4,999<sup>99</sup>

M18 FUEL<sup>™</sup> RINGER<sup>™</sup> Roll Groover for 2" - 6" Sch 10/40

**COMING Q3 2025** 