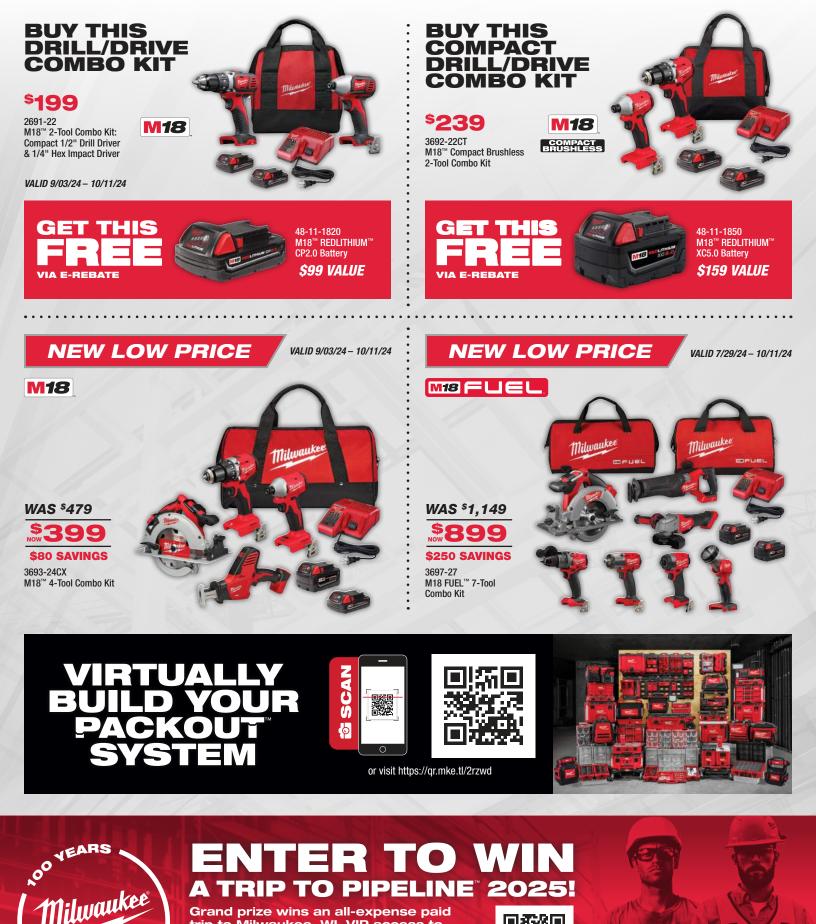

**MOST** POWER

FASTEST CHARGING LONGEST LIFE

PROMOTIONS VALID FROM JULY 29, 2024 – OCTOBER 27, 2024. WHILE SUPPLIES LAST. MILWAUKEE® TOOL RESERVES THE RIGHT TO CORRECT ERRORS, LIMIT QUANTITIES, AND TERMINATE ANY OFFER AT ANY TIME. E-REBATES CAN BE REDEEMED AT WWW.MILWAUKEETOOL.COM/E-REBATE/PE