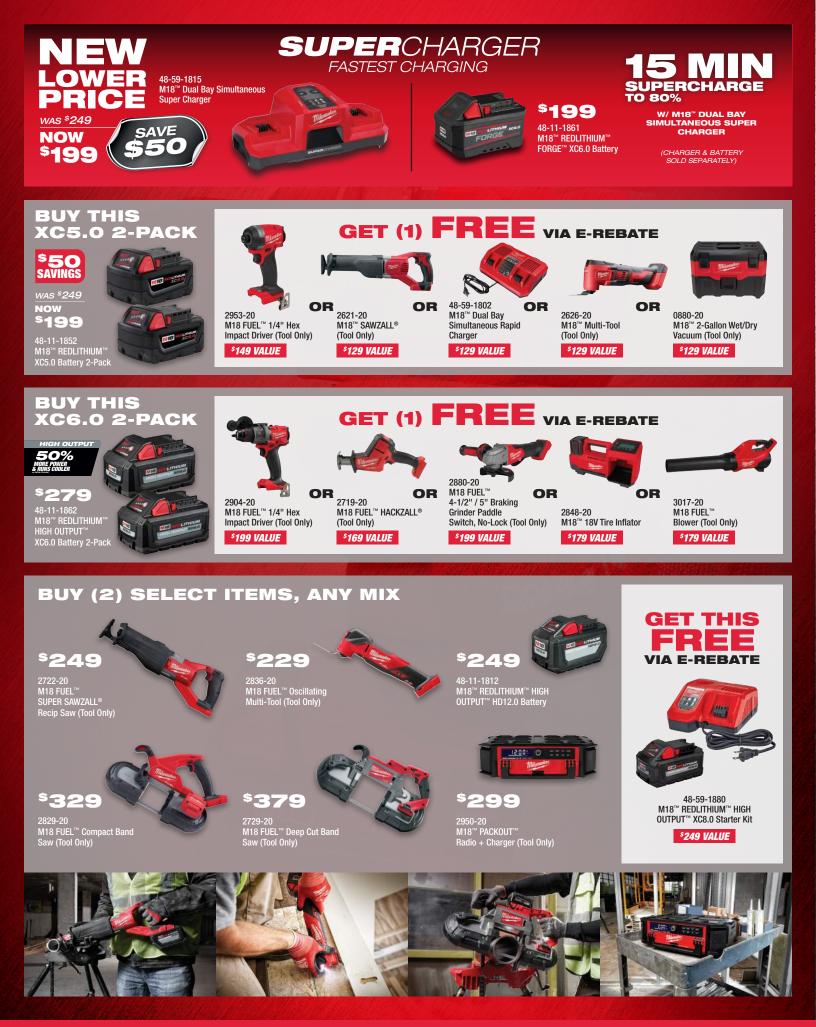

s. Scan the QR code for more info and to enter. SCall TITLE On CODE for THOSE THESE AND THE AND THE SECONDS OF WINNING, Valid 2/1/20 No PulickAsE INCESSARY TO ENTER OR WIN, PURCHASE WILL NOT INCREASE ODDS OF WINNING, Valid 2/1/20 to legal residents of the 50 United States (including D.C.) and Canada (excluding Ouebec), age 18+, and age of majority



in state or province of residence. Odd ol, 13135 W Lisbon Rd, Brookfield W

NEW



**POWER SUPPLIES** 



\$<mark>699</mark> M18 2845-20 M18™ CARRY-ON™ 3600W/1800W Power Supply

## PRESS







POWER













## **COMBO KITS & LIGHTING**



\$350 SAVINGS : ] [ • was \$1,199 3697-27 M18 FUEL<sup>™</sup> 7-Tool Combo Kit \$849 M18 ELEL

NOW



**M18** 

M18<sup>™</sup> ROVER<sup>™</sup> Mounting Flood Light

SAVINGS

ROVER FLOOD LIGHTS