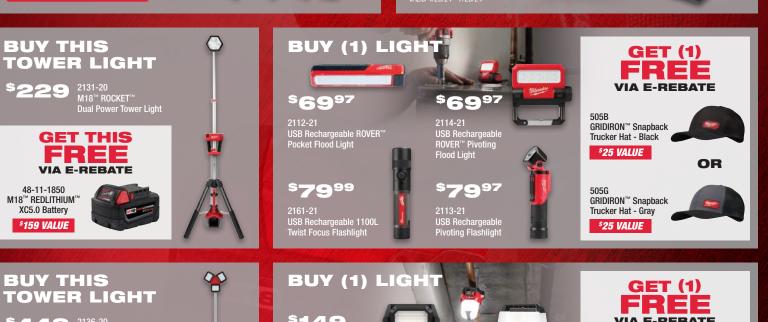

## **COMBO KITS & LIGHTING**

\$350 SAVINGS : ] [ • was \$1,199 3697-27 M18 FUEL<sup>™</sup> 7-Tool Combo Kit \$849 M18 ELEL

NOW

**M18** 

M18<sup>™</sup> ROVER<sup>™</sup> Mounting Flood Light

SAVINGS

ROVER FLOOD LIGHTS