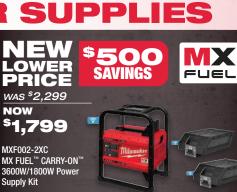

in state or province of residence. Odd ol, 13135 W Lisbon Rd, Brookfield W

NEW

**POWER SUPPLIES** 

\$<mark>699</mark> M18 2845-20 M18™ CARRY-ON™ 3600W/1800W Power Supply