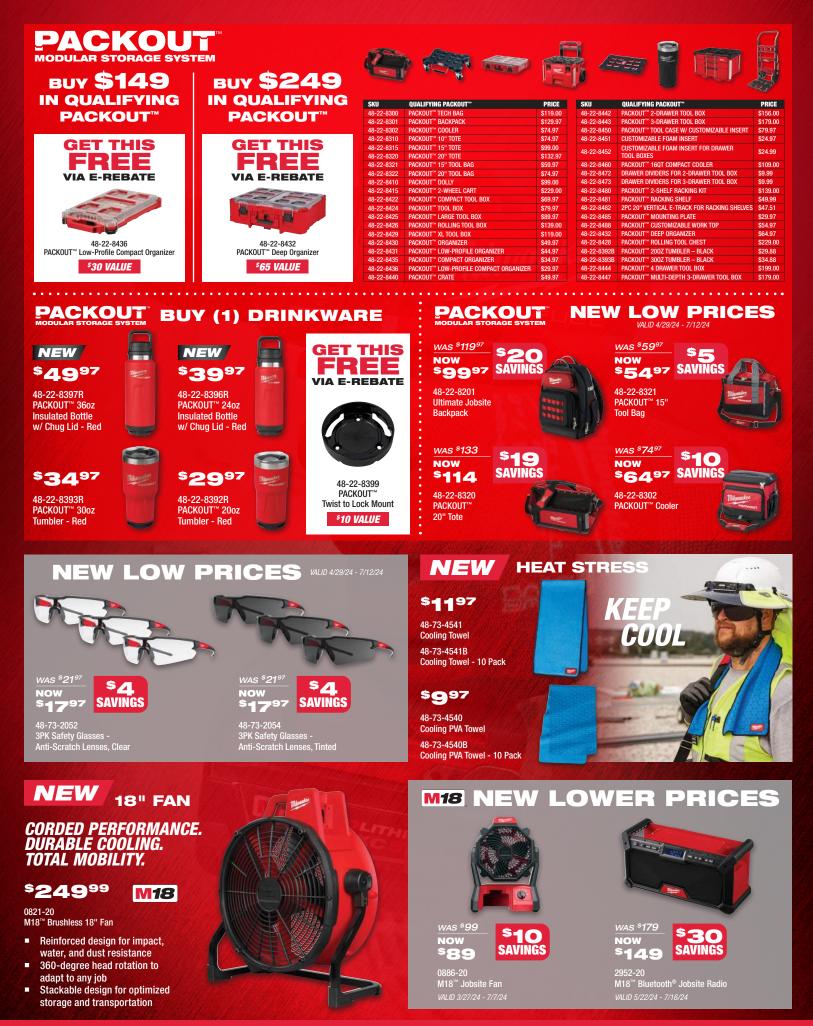

Scan the QR code for more info and to enter. SCall TITLE On CODE for THOSE THESE AND THE AND THE SECONDS OF WINNING, Valid 2/1/20 No PulickAsE INCESSARY TO ENTER OR WIN, PURCHASE WILL NOT INCREASE ODDS OF WINNING, Valid 2/1/20 to legal residents of the 50 United States (including D.C.) and Canada (excluding Ouebec), age 18+, and age of majority



in state or province of residence. Odd ol, 13135 W Lisbon Rd, Brookfield W

NEW



**POWER SUPPLIES** 



\$<mark>699</mark> M18 2845-20 M18™ CARRY-ON™ 3600W/1800W Power Supply

## PRESS







POWER













## **COMBO KITS & LIGHTING**



\$350 SAVINGS : ] [ • was \$1,199 3697-27 M18 FUEL<sup>™</sup> 7-Tool Combo Kit \$849 M18 ELEL

NOW



**M18** 

M18<sup>™</sup> ROVER<sup>™</sup> Mounting Flood Light

SAVINGS

ROVER FLOOD LIGHTS