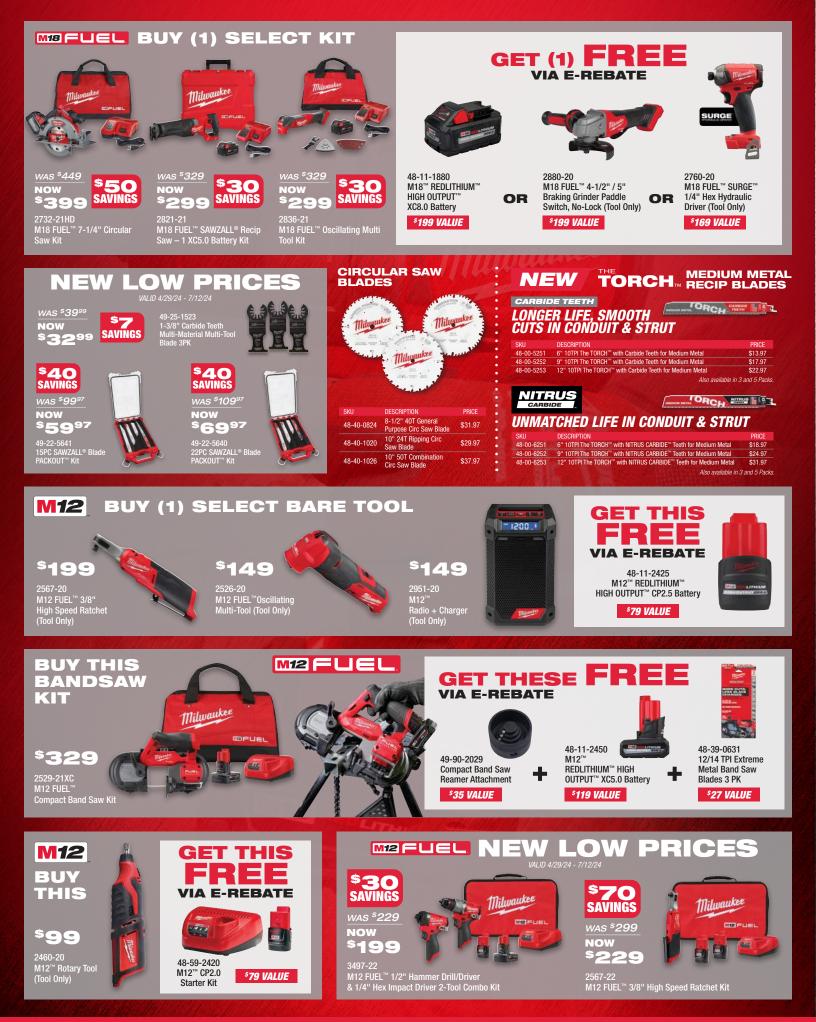

## ENTER TO WIN A TRIP TO PIPELINE 2025!

Grand prize wins an all-expense paid trip to Milwaukee, WI, VIP access to PIPELINE<sup>™</sup> 2025, free tools and more!

Additional monthly drawings for free tools and prizes. Scan the QR code for more info and to enter. SCall TITLE On CODE for THOSE THESE AND THE AND THE SECONDS OF WINNING, Valid 2/1/20 No PulickAsE INCESSARY TO ENTER OR WIN, PURCHASE WILL NOT INCREASE ODDS OF WINNING, Valid 2/1/20 to legal residents of the 50 United States (including D.C.) and Canada (excluding Ouebec), age 18+, and age of majority



in state or province of residence. Odd ol, 13135 W Lisbon Rd, Brookfield W

NEW



**POWER SUPPLIES** 



\$<mark>699</mark> M18 2845-20 M18™ CARRY-ON™ 3600W/1800W Power Supply

## PRESS







POWER













## **COMBO KITS & LIGHTING**



\$350 SAVINGS : ] [ • was \$1,199 3697-27 M18 FUEL<sup>™</sup> 7-Tool Combo Kit \$849 M18 ELEL

NOW



**M18** 

M18<sup>™</sup> ROVER<sup>™</sup> Mounting Flood Light

SAVINGS

ROVER FLOOD LIGHTS