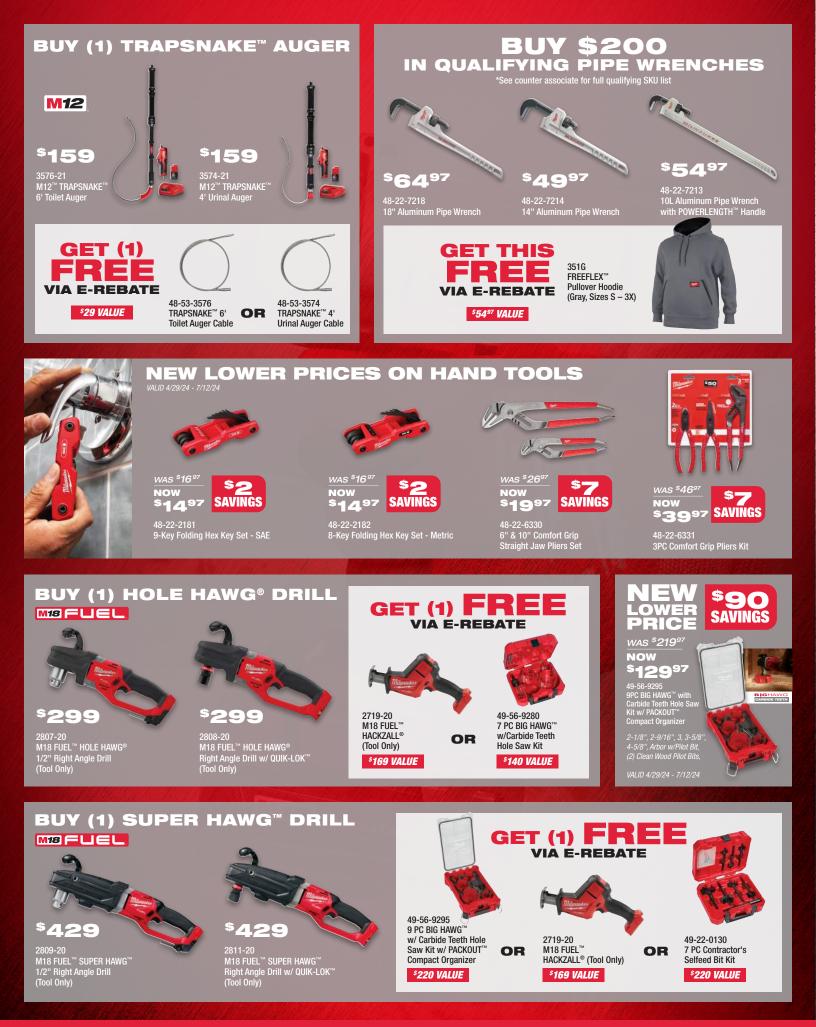

## ENTER TO WIN A TRIP TO PIPELINE 2025!

Grand prize wins an all-expense paid trip to Milwaukee, WI, VIP access to PIPELINE<sup>™</sup> 2025, free tools and more!

Additional monthly drawings for free tools and prizes. Scan the QR code for more info and to enter. SCall TITLE On CODE for THOSE THESE AND THE AND THE SECONDS OF WINNING, Valid 2/1/20 No PulickAsE INCESSARY TO ENTER OR WIN, PURCHASE WILL NOT INCREASE ODDS OF WINNING, Valid 2/1/20 to legal residents of the 50 United States (including D.C.) and Canada (excluding Ouebec), age 18+, and age of majority



in state or province of residence. Odd ol, 13135 W Lisbon Rd, Brookfield W

NEW



**POWER SUPPLIES** 



\$<mark>699</mark> M18 2845-20 M18™ CARRY-ON™ 3600W/1800W Power Supply

## PRESS







POWER













## **COMBO KITS & LIGHTING**



\$350 SAVINGS : ] [ • was \$1,199 3697-27 M18 FUEL<sup>™</sup> 7-Tool Combo Kit \$849 M18 ELEL

NOW



**M18** 

M18<sup>™</sup> ROVER<sup>™</sup> Mounting Flood Light

SAVINGS

ROVER FLOOD LIGHTS