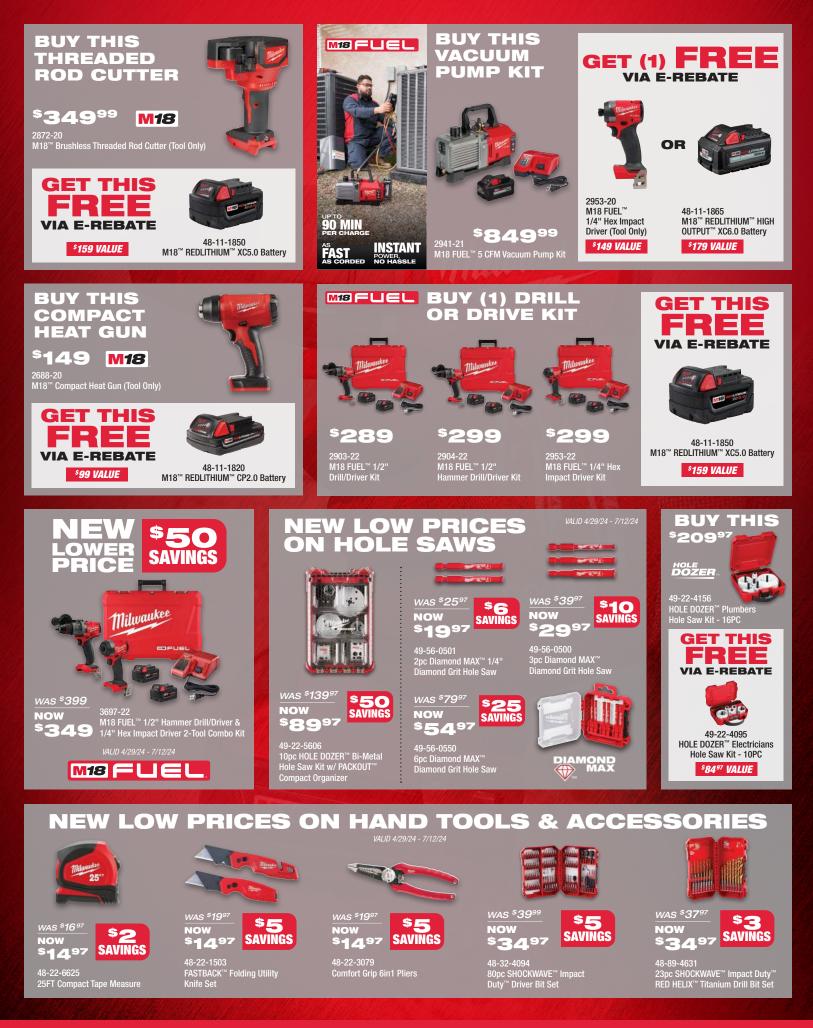

## ENTER TO WIN A TRIP TO PIPELINE 2025!

Grand prize wins an all-expense paid trip to Milwaukee, WI, VIP access to PIPELINE<sup>™</sup> 2025, free tools and more!

Additional monthly drawings for free tools and prizes. Scan the QR code for more info and to enter. SCall TITLE On CODE for THOSE THESE AND THE AND THE SECONDS OF WINNING, Valid 2/1/20 No PulickAsE INCESSARY TO ENTER OR WIN, PURCHASE WILL NOT INCREASE ODDS OF WINNING, Valid 2/1/20 to legal residents of the 50 United States (including D.C.) and Canada (excluding Ouebec), age 18+, and age of majority



in state or province of residence. Odd ol, 13135 W Lisbon Rd, Brookfield W

NEW



**POWER SUPPLIES** 



\$<mark>699</mark> M18 2845-20 M18™ CARRY-ON™ 3600W/1800W Power Supply

## PRESS







POWER













## **COMBO KITS & LIGHTING**



\$350 SAVINGS : ] [ • was \$1,199 3697-27 M18 FUEL<sup>™</sup> 7-Tool Combo Kit \$849 M18 ELEL

NOW



**M18** 

M18<sup>™</sup> ROVER<sup>™</sup> Mounting Flood Light

SAVINGS

ROVER FLOOD LIGHTS