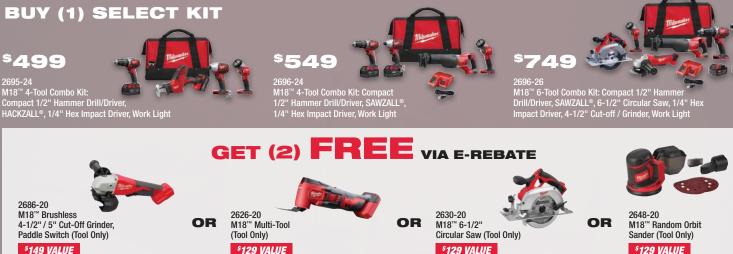

## **COMBO KITS & LIGHTING**

\$350 SAVINGS : ] [ • was \$1,199 3697-27 M18 FUEL<sup>™</sup> 7-Tool Combo Kit \$849 M18 ELEL

NOW

**M18** 

M18<sup>™</sup> ROVER<sup>™</sup> Mounting Flood Light

SAVINGS

ROVER FLOOD LIGHTS