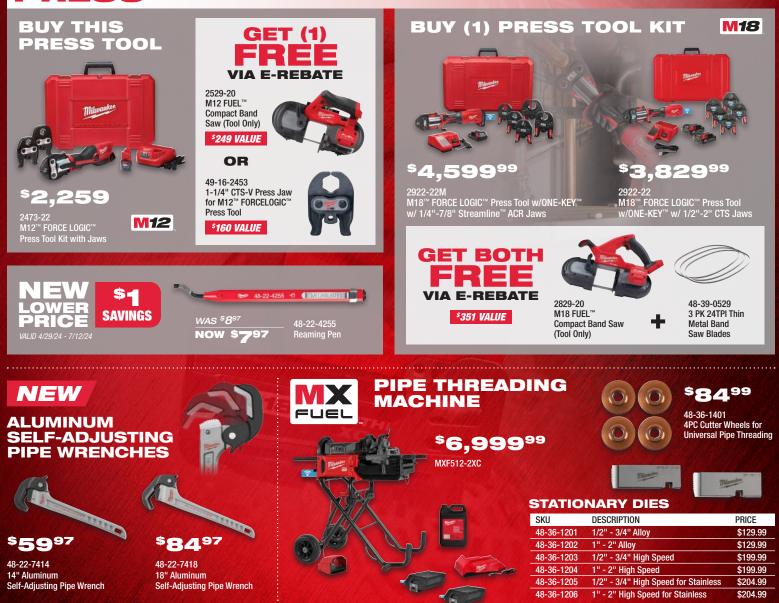

## ENTER TO WIN A TRIP TO PIPELINE 2025!

Grand prize wins an all-expense paid trip to Milwaukee, WI, VIP access to PIPELINE<sup>™</sup> 2025, free tools and more!

Additional monthly drawings for free tools and prizes. Scan the QR code for more info and to enter. SCall TITLE On CODE for THOSE THESE AND THE AND THE SECONDS OF WINNING, Valid 2/1/20 No PulickAsE INCESSARY TO ENTER OR WIN, PURCHASE WILL NOT INCREASE ODDS OF WINNING, Valid 2/1/20 to legal residents of the 50 United States (including D.C.) and Canada (excluding Ouebec), age 18+, and age of majority



in state or province of residence. Odd ol, 13135 W Lisbon Rd, Brookfield W

NEW



**POWER SUPPLIES** 



\$<mark>699</mark> M18 2845-20 M18™ CARRY-ON™ 3600W/1800W Power Supply

## PRESS







POWER













## **COMBO KITS & LIGHTING**



\$350 SAVINGS : ] [ • was \$1,199 3697-27 M18 FUEL<sup>™</sup> 7-Tool Combo Kit \$849 M18 ELEL

NOW



**M18** 

M18<sup>™</sup> ROVER<sup>™</sup> Mounting Flood Light

SAVINGS

ROVER FLOOD LIGHTS