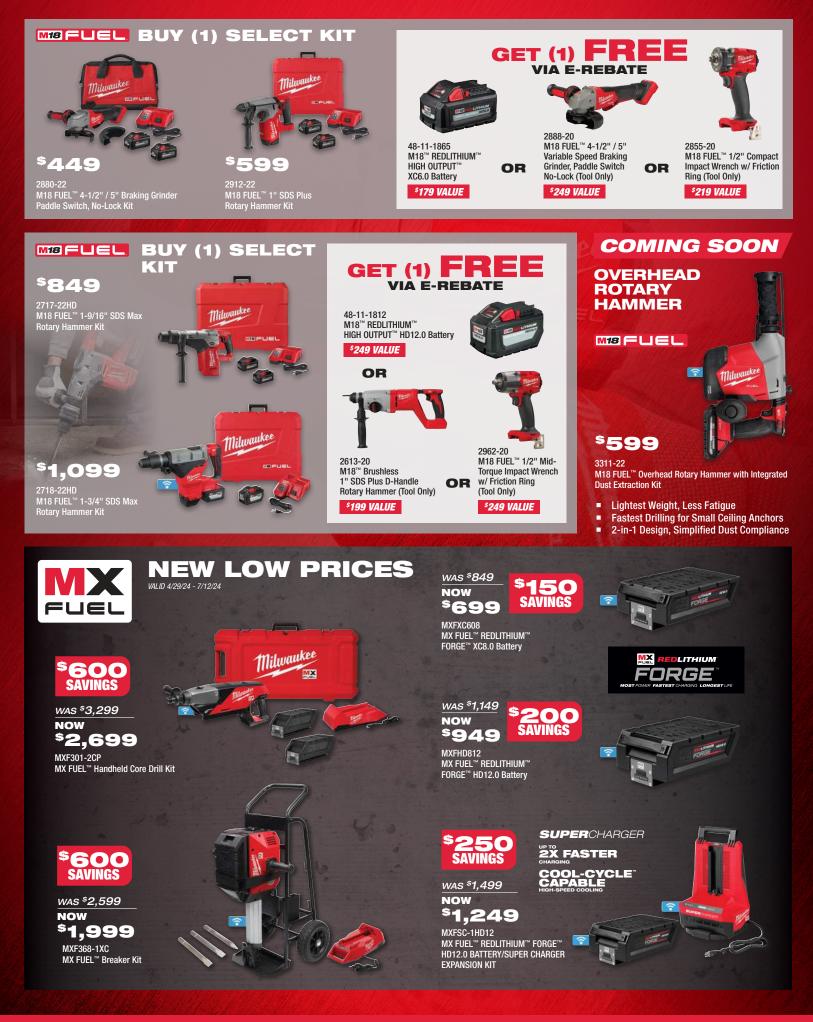

## ENTER TO WIN A TRIP TO PIPELINE 2025!

Grand prize wins an all-expense paid trip to Milwaukee, WI, VIP access to PIPELINE<sup>™</sup> 2025, free tools and more!

Additional monthly drawings for free tools and prizes. Scan the QR code for more info and to enter. SCall TITLE On CODE for THOSE THESE AND THE AND THE SECONDS OF WINNING, Valid 2/1/20 No PulickAsE INCESSARY TO ENTER OR WIN, PURCHASE WILL NOT INCREASE ODDS OF WINNING, Valid 2/1/20 to legal residents of the 50 United States (including D.C.) and Canada (excluding Ouebec), age 18+, and age of majority



in state or province of residence. Odd ol, 13135 W Lisbon Rd, Brookfield W

NEW



**POWER SUPPLIES** 



\$<mark>699</mark> M18 2845-20 M18™ CARRY-ON™ 3600W/1800W Power Supply

## PRESS







POWER













## **COMBO KITS & LIGHTING**



\$350 SAVINGS : ] [ • was \$1,199 3697-27 M18 FUEL<sup>™</sup> 7-Tool Combo Kit \$849 M18 ELEL

NOW



**M18** 

M18<sup>™</sup> ROVER<sup>™</sup> Mounting Flood Light

SAVINGS

ROVER FLOOD LIGHTS